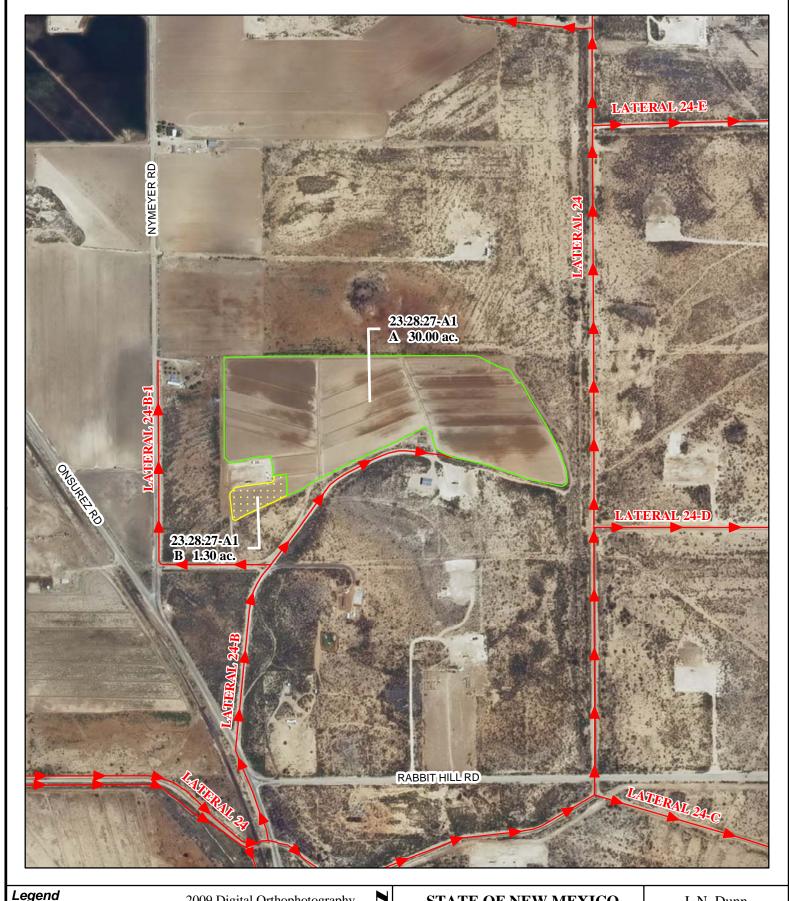

f. Location and Amount of Irrigated Acreage:

Section 27, Township 23S, Range 28E, N.M.P.M.

Pt. SW<sup>1</sup>/<sub>4</sub> 30.00 acres

Total: 30.00 acres

As shown on the attached revised Hydrographic Survey Map for Subfile No. 23.28.27-A1, and the CID Section Hydrographic Survey Map Sheet No. 22 (1999-2011), included in Part F of this Appendix, representing the Court record as of the date of the filing of this Decree.

# f. Location and Amount of No Right Acreage:

Section 27, Township 23S, Range 28E, N.M.P.M.

Pt. SW<sup>1</sup>/<sub>4</sub> 1.30 acres

Total: 1.30 acres (No Right)

As shown on the attached revised Hydrographic Survey Map for Subfile No. 23.28.27-A1, and the CID Section Hydrographic Survey Map Sheet No. 22 (1999-2011), included in Part F of this Appendix, representing the Court record as of the date of the filing of this Decree.